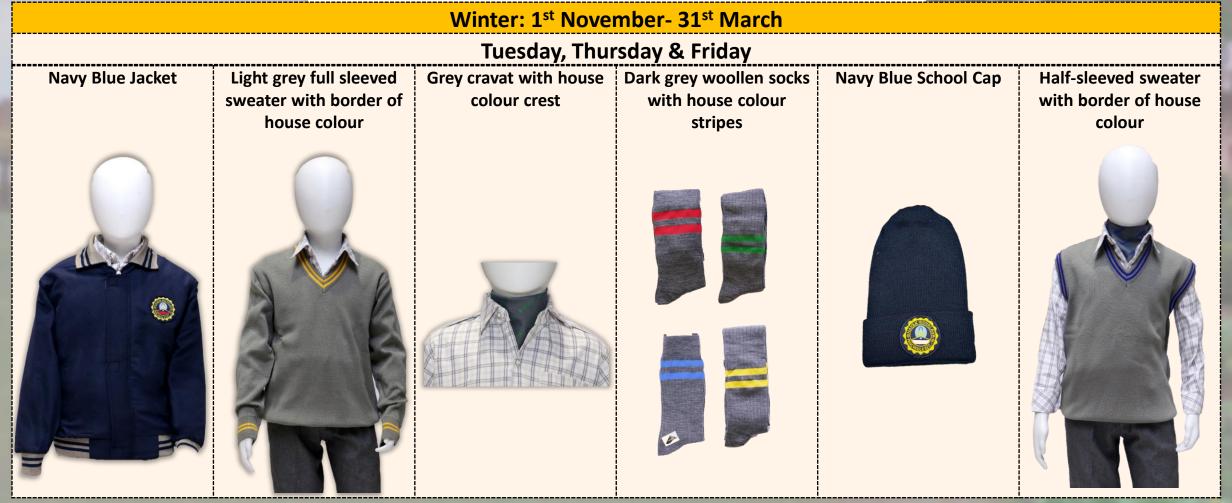

#### Winter: 1<sup>st</sup> November- 31<sup>st</sup> March

Tuesday, Thursday & Friday

BOYSGIRLSDark grey trousers with school crest, grey<br/>check full sleeved shirt, light grey full<br/>sleeved sweater with stripes of house<br/>colour, navy blue jacket with grey stripes<br/>with school crest, dark grey woollen<br/>socks with house colour stripes, cravat<br/>with school crest, navy blue school belt with<br/>crest on the buckleDark grey tunic with school crest, dark grey full<br/>with school crest, school belt with<br/>school crest, School belt with<br/>school crest, School belt with

House track suits to be worn on Monday, Wednesday & Saturday

Affiliated to CBSE, Affiliation Code- 530219