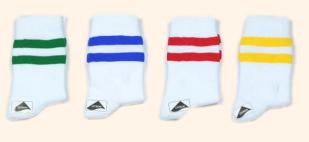

#### Monday

BOYS White shorts with school crest, white half sleeve shirt with house badge, white socks with house colour stripes, school belt with crest on the buckle

House Socks

٢

House Badges

**GIRLS** 

White box pleat tunic with school

crest , white half sleeve shirt with

house badge, white socks with house

colour stripes, school belt with crest on the buckle

۲

Affiliated to CBSE, Affiliation Code- 530219

### BOYS

Grey shorts with school crest, grey check half sleeve shirt with house badge, light grey socks with house colour stripes, school belt with crest on the buckle

Socks

School belt with crest on the buckle

.

**GIRLS** Grey shorts with front flap with school crest, grey check half sleeve shirt with house badge, light grey socks with house colour stripes, school belt with crest on the buckle